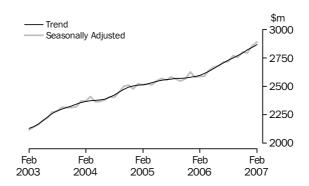

Australian Statistician

TOTAL RETAIL

There has been moderate trend growth for 15 months. Food retailing, the major contributor, has had at least 15 months of moderate growth. Household good retailing has had five months of strong trend growth. Department stores had strong trend growth in February, while Hospitality and services has had ten months of weak growth. Other retailing has been in decline for the last six months.

TOTAL RETAIL
(EXCLUDING HOSPITALITY
AND SERVICES)

Over the last seven months, the trend growth for Total retail (excluding Hospitality and services) has been slightly stronger than Total industries (including Hospitality and services).