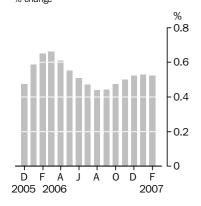

#### **Monthly turnover**

Trend estimates % change

#### TREND ESTIMATES

- The trend estimate of turnover for the Australian Retail and Hospitality/Services series increased by 0.5% in February 2007. This follows revised increases of 0.5% in both January 2007 and December 2006.
- In February 2007, all states and territories had an increase in the trend estimate. The largest increase occurred in Western Australia (+1.0%).

#### SEASONALLY ADJUSTED ESTIMATES

- The seasonally adjusted estimate of turnover for the Australian Retail and Hospitality/Services series increased by 0.9% in February 2007. This follows revised increases of 0.8% in January 2007 and 0.3% in December 2006.
- All states and territories had increases in the seasonally adjusted estimate. The largest increases occurred in the Australian Capital Territory (+2.0%), South Australia (+1.4%) and Queensland (+1.3%).