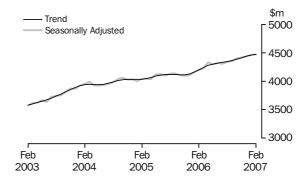

HOSPITALITY AND SERVICES There has been ten months of weak trend growth. New South Wales has had moderate trend growth for three months. Western Australia has had 14 months of strong trend growth while Victoria (one month), Queensland (12 months), South Australia (ten months), Tasmania (five months), the Northern Territory (six months) and the Australian Capital Territory (two months) have all been in decline.