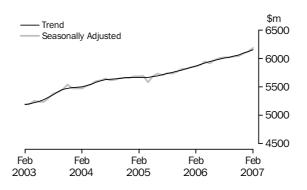

HOUSEHOLD GOOD RETAILING There has been five months of strong trend growth. New South Wales (five months), Queensland (ten months) and the Northern Territory (three months) have had strong trend growth. Victoria and South Australia have had at least five months of moderate trend growth.