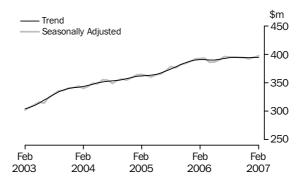

DEPARTMENT STORES

There was strong trend growth in February 2007 following two months of moderate growth. All the published states and territories, except South Australia (moderate growth), had strong trend growth in February.