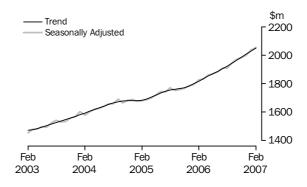

HOSPITALITY AND SERVICES There has been ten months of weak trend growth. New South Wales has had moderate trend growth for three months. Western Australia has had 14 months of strong trend growth while Victoria (one month), Queensland (12 months), South Australia (ten months), Tasmania (five months), the Northern Territory (six months) and the Australian Capital Territory (two months) have all been in decline.