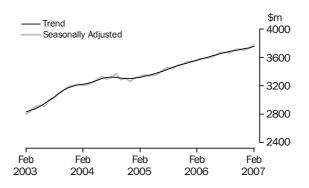

Australian Statistician

TOTAL RETAIL

There has been moderate trend growth for 15 months. Food retailing, the major contributor, has had at least 15 months of moderate growth. Household good retailing has had five months of strong trend growth. Department stores had strong trend growth in February, while Hospitality and services has had ten months of weak growth. Other retailing has been in decline for the last six months.

TOTAL RETAIL
(EXCLUDING HOSPITALITY
AND SERVICES)

Over the last seven months, the trend growth for Total retail (excluding Hospitality and services) has been slightly stronger than Total industries (including Hospitality and services).