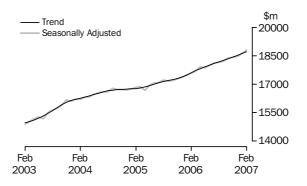

### KEY FIGURES

|                               | Feb 07<br>\$m | Jan 07 to Feb 07<br>% change |
|-------------------------------|---------------|------------------------------|
| Turnover at current prices    | ΨIII          | % change                     |
| Trend estimates               | 18 720.9      | 0.5                          |
| Seasonally adjusted estimates | 18 795.0      | 0.9                          |