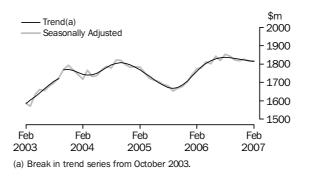

HOUSEHOLD GOOD RETAILING There has been five months of strong trend growth. New South Wales (five months), Queensland (ten months) and the Northern Territory (three months) have had strong trend growth. Victoria and South Australia have had at least five months of moderate trend growth.