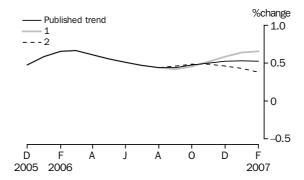

#### **Monthly turnover**

Trend estimates % change

#### TREND ESTIMATES

- The trend estimate of turnover for the Australian Retail and Hospitality/Services series increased by 0.5% in February 2007. This follows revised increases of 0.5% in both January 2007 and December 2006.
- In February 2007, all states and territories had an increase in the trend estimate. The largest increase occurred in Western Australia (+1.0%).

#### SEASONALLY ADJUSTED ESTIMATES

- The seasonally adjusted estimate of turnover for the Australian Retail and Hospitality/Services series increased by 0.9% in February 2007. This follows revised increases of 0.8% in January 2007 and 0.3% in December 2006.
- All states and territories had increases in the seasonally adjusted estimate. The largest increases occurred in the Australian Capital Territory (+2.0%), South Australia (+1.4%) and Queensland (+1.3%).