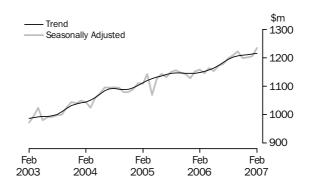

#### **Monthly turnover**

Trend estimates % change

### KEY FIGURES

|                               | Feb 07<br>\$m | Jan 07 to Feb 07<br>% change |
|-------------------------------|---------------|------------------------------|
| Turnover at current prices    | ΨIII          | % change                     |
| Trend estimates               | 18 720.9      | 0.5                          |
| Seasonally adjusted estimates | 18 795.0      | 0.9                          |

#### TREND ESTIMATES

- The trend estimate of turnover for the Australian Retail and Hospitality/Services series increased by 0.5% in February 2007. This follows revised increases of 0.5% in both January 2007 and December 2006.
- In February 2007, all states and territories had an increase in the trend estimate. The largest increase occurred in Western Australia (+1.0%).

#### SEASONALLY ADJUSTED ESTIMATES

- The seasonally adjusted estimate of turnover for the Australian Retail and Hospitality/Services series increased by 0.9% in February 2007. This follows revised increases of 0.8% in January 2007 and 0.3% in December 2006.
- All states and territories had increases in the seasonally adjusted estimate. The largest increases occurred in the Australian Capital Territory (+2.0%), South Australia (+1.4%) and Queensland (+1.3%).