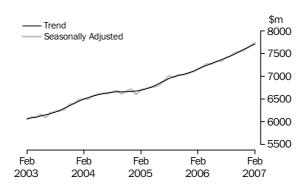

### KEY FIGURES

|                               | Feb 07<br>\$m | Jan 07 to Feb 07<br>% change |
|-------------------------------|---------------|------------------------------|
| Turnover at current prices    | ΨIII          | % change                     |
| Trend estimates               | 18 720.9      | 0.5                          |
| Seasonally adjusted estimates | 18 795.0      | 0.9                          |