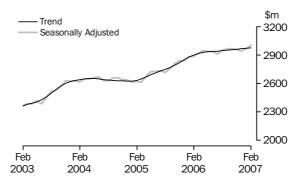

FOOD RETAILING

There has been moderate trend growth for at least 15 months. New South Wales (eight months), Victoria (two months), Queensland (five months), South Australia (three months) have had moderate growth. The Australian Capital Territory has had four months of weak trend growth, while Western Australia (five months), Tasmania (two months) and the Northern Territory (13 months) have had strong growth.