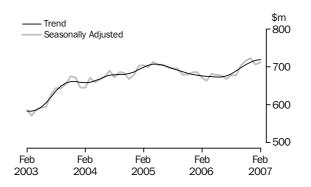

HOSPITALITY AND SERVICES There has been ten months of weak trend growth. New South Wales has had moderate trend growth for three months. Western Australia has had 14 months of strong trend growth while Victoria (one month), Queensland (12 months), South Australia (ten months), Tasmania (five months), the Northern Territory (six months) and the Australian Capital Territory (two months) have all been in decline.