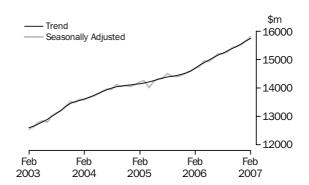

### KEY FIGURES

|                               | Feb 07<br>\$m | Jan 07 to Feb 07<br>% change |
|-------------------------------|---------------|------------------------------|
| Turnover at current prices    | ΨIII          | % change                     |
| Trend estimates               | 18 720.9      | 0.5                          |
| Seasonally adjusted estimates | 18 795.0      | 0.9                          |

Australian Statistician

TOTAL RETAIL

There has been moderate trend growth for 15 months. Food retailing, the major contributor, has had at least 15 months of moderate growth. Household good retailing has had five months of strong trend growth. Department stores had strong trend growth in February, while Hospitality and services has had ten months of weak growth. Other retailing has been in decline for the last six months.