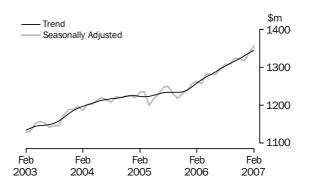

FOOD RETAILING

There has been moderate trend growth for at least 15 months. New South Wales (eight months), Victoria (two months), Queensland (five months), South Australia (three months) have had moderate growth. The Australian Capital Territory has had four months of weak trend growth, while Western Australia (five months), Tasmania (two months) and the Northern Territory (13 months) have had strong growth.